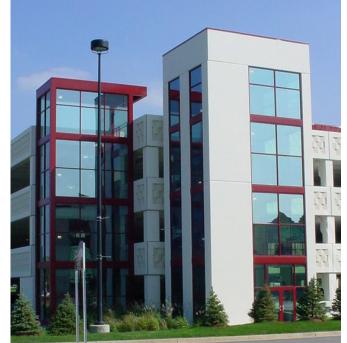

Gordon Barker Walsh Construction

NOW OP

Specialty precast pieces are an excellent way of achieving a unique façade to any structure. The distinctive architectural detail seen on the spandrels was achieved with a specially designed form liner. Because the parking structure was built at the main entrance of an operating casino, one of the challenges was the precise coordination of traffic control during all phases of this project. Precast allowed the garage to be scheduled around the owner's needs, while still maintaining the overall schedule.