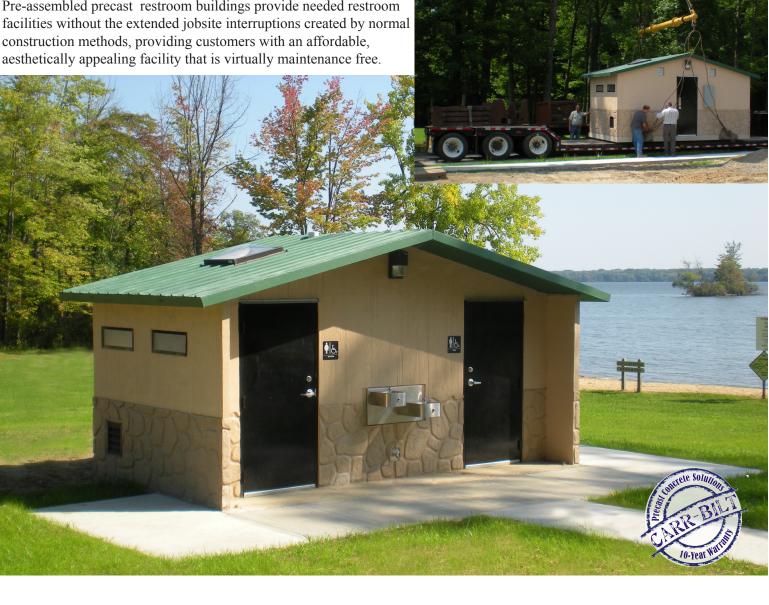

Pre-assembled precast restroom buildings provide needed restroom

"Due to the quick installation of the precast restroom building, the park was not disrupted and was able to stay open during the entire construction process. Also, as the contractor our labor costs were greatly reduced, which adds to the bottom line."

## Pymatuning State Park Andover. Ohio

The Willoughby is a preassembled precast concrete restroom building. The building exterior has a simulated barnwood texture with simulated stone on the lower sections, while the roof is a simulated metal ribbed roof texture. The concrete is pigmented and stained to the customer's specifications.

The interior consists of two (2) ADA restroom compartments, male and female. Each compartment has a toilet, lavatory, concealed hand dryer, stainless steel mirror, stainless steel lockable toilet paper dispenser and stainless steel ADA grab bars. Upgrades may include skylights, a stainless steel toilet and lavatory package, exterior stainless steel water fountains, and an exterior frost proof hose bib.

The fully assembled building is set in one day from loading at the plant to delivery installation over pre-installed utility stub ups on the prepared foundation. After the contractor made the final utility connections, the building was ready to use.