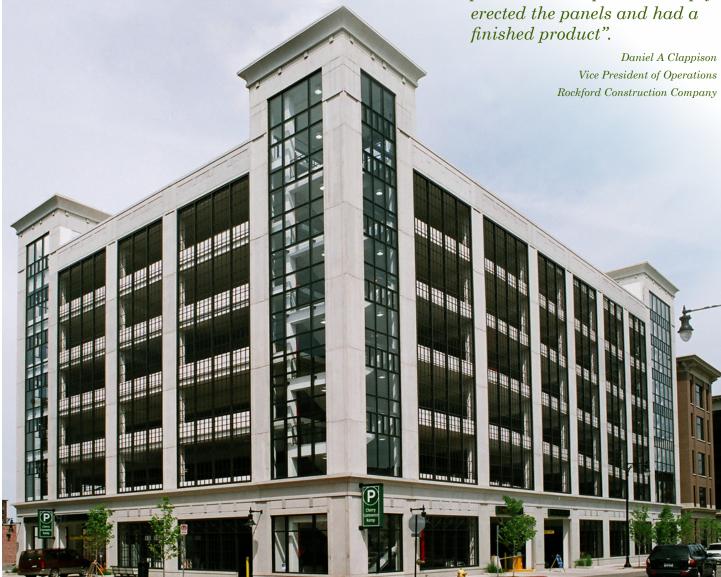

## Cherry / Commerce Parking Structure

Grand Rapids, Michigan

he Cherry / Commerce Parking Ramp is located in downtown Grand Rapids, Michigan. The parking structure is a 313 space, 7 level facility immediately adjacent to an existing furniture store and extends over the street allowing access to the store at the garage level.

The exterior is covered with fancy precast concrete facade using smooth grey finish with cornices design to blend the structure with historic Downtown Grand Rapids. The west façade is a full height precast fire rated wall due to its proximity to the existing building.

Architect: Design Plus

Structural Engineer: Walker Parking Consultant

(586) 731-1629 www.stressconindustries.com

"The Cherry Commerce
Parking Deck was under a
tight schedule. The offsite
casting of the precast panels
ran concurrent with the deck
pours so that once the deck
pours were complete we simply
erected the panels and had a
finished product".